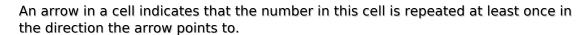

Sudoku Today 0--

## **Cupid Sudoku**

Place a digit from 1 to 9 into each of the empty squares so that each digit appears exactly once in each of the rows, columns and the nine outlined 3x3 regions.

Solution)

| 9 |   |   |   | K                 |   | 5 | 2 |   |
|---|---|---|---|-------------------|---|---|---|---|
|   | 1 |   |   |                   | 7 |   | 6 |   |
|   |   | 8 | 5 |                   | 1 | 3 |   | 9 |
|   |   |   |   |                   |   |   | K |   |
| 7 |   |   |   |                   |   |   |   | 2 |
| 6 | 7 |   |   |                   |   | 4 |   |   |
| 5 |   | 9 |   |                   |   | R | 3 |   |
|   |   |   | 7 | 2                 |   |   | R | 6 |
|   |   | 4 |   | 1<br>sudoku.today |   |   |   | R |