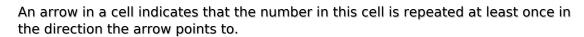

## **Cupid Sudoku**

Place a digit from 1 to 9 into each of the empty squares so that each digit appears exactly once in each of the rows, columns and the nine outlined 3x3 regions.

Solution)

|   | 4 |   |   |              | 1 | 5 |   |
|---|---|---|---|--------------|---|---|---|
|   |   |   |   |              |   |   |   |
|   |   | 3 |   |              | 2 |   |   |
| 4 |   |   |   |              |   |   |   |
| 8 |   |   | 2 |              |   |   |   |
|   | 7 | 7 | 6 |              |   |   | 5 |
| 7 | 7 | 1 | 7 |              | 9 | 3 |   |
| 7 | 3 | 7 | 7 | 1            |   |   | 6 |
| 7 | 7 | 7 | 7 | sudoku.today |   |   | 2 |