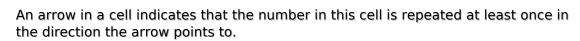

## **Cupid Sudoku**

Place a digit from 1 to 9 into each of the empty squares so that each digit appears exactly once in each of the rows, columns and the nine outlined 3x3 regions.

(Solution)

| 7 |   | 9 | 1 | K            |   |   | 6 |   |
|---|---|---|---|--------------|---|---|---|---|
|   | 7 |   |   |              | 2 | 9 |   | 4 |
| 6 | 7 |   |   |              | 3 | M | 1 |   |
|   | 5 |   |   | 3            | 7 |   | 8 |   |
| 4 |   | 8 |   |              |   |   |   | 6 |
|   | 7 |   |   |              |   |   |   |   |
|   |   |   |   | 2            |   | R |   | 1 |
|   |   | 5 | 7 | 1            |   |   | R |   |
|   |   |   |   | sudoku.today |   |   |   | R |