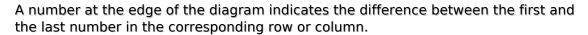

## **Edge Difference Sudoku**

Place a digit from 1 to 9 into each of the empty squares so that each digit appears exactly once in each of the rows, columns and the nine outlined 3x3 regions.

(Solution)

|   | 6              | 2 | 5 | 6 | 7 | 5 | 2 | 2 | 1 |
|---|----------------|---|---|---|---|---|---|---|---|
| 1 |                |   |   |   |   |   |   |   |   |
| 4 |                |   |   |   |   |   |   | 3 |   |
| 8 |                |   |   |   |   | 4 |   |   |   |
| 4 |                |   |   |   |   |   | 8 |   |   |
| 1 |                |   |   |   |   | 9 |   |   |   |
| 2 |                | 9 |   | 4 |   |   |   |   |   |
| 7 |                |   |   |   |   |   |   |   | 1 |
| 5 |                | 4 |   |   |   | 1 |   |   |   |
| 4 |                |   |   |   |   |   |   |   |   |
| • | © sudoku.today |   |   |   |   |   |   |   |   |