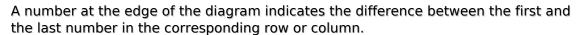

Sudoku Today 0--

## **Edge Difference Sudoku**

Place a digit from 1 to 9 into each of the empty squares so that each digit appears exactly once in each of the rows, columns and the nine outlined 3x3 regions.

(Solution)

|   | 3              | 1 | 7 | 4 | 2 | 1 | 2 | 2 | 2 |
|---|----------------|---|---|---|---|---|---|---|---|
| 4 |                |   |   |   |   |   |   |   |   |
| 2 |                |   |   |   |   |   |   | 5 |   |
| 3 |                |   |   | 4 |   |   |   |   |   |
| 3 |                |   | 9 |   |   |   | 8 |   |   |
| 3 | 4              |   |   |   | 3 |   |   |   |   |
| 4 |                |   |   |   |   |   |   |   |   |
| 1 | 7              |   |   |   |   |   | 5 |   |   |
| 1 |                |   |   |   |   | 1 |   |   |   |
| 1 |                |   |   |   |   |   |   |   |   |
| • | © sudoku.today |   |   |   |   |   |   |   |   |