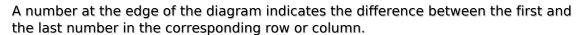

## **Edge Difference Sudoku**

Place a digit from 1 to 9 into each of the empty squares so that each digit appears exactly once in each of the rows, columns and the nine outlined 3x3 regions.

(Solution)

|   | 1              | 3 | 6 | 7 | 1 | 1 | 7 | 6 | 2 |  |
|---|----------------|---|---|---|---|---|---|---|---|--|
| 4 |                |   |   |   |   |   |   |   |   |  |
| 5 |                |   |   |   | 7 | 6 |   |   |   |  |
| 4 |                |   |   |   |   |   |   |   |   |  |
| 7 |                |   |   |   | 9 |   |   |   |   |  |
| 5 |                |   |   |   |   |   | 4 |   |   |  |
| 1 |                | 7 | 6 |   |   |   | 1 |   |   |  |
| 6 |                |   |   |   |   |   |   |   |   |  |
| 1 |                |   | 9 |   | 2 |   | 6 |   |   |  |
| 1 |                |   |   |   |   |   |   |   |   |  |
| • | © sudoku.today |   |   |   |   |   |   |   |   |  |