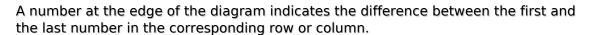

## **Edge Difference Sudoku**

Place a digit from 1 to 9 into each of the empty squares so that each digit appears exactly once in each of the rows, columns and the nine outlined 3x3 regions.

(Solution)

|   | 4              | 4 | 6 | 3 | 5 | 5 | 5 | 1 | 7 |  |
|---|----------------|---|---|---|---|---|---|---|---|--|
| 3 |                |   |   |   |   |   |   |   |   |  |
| 6 |                |   |   | 4 |   |   |   |   |   |  |
| 5 |                |   |   |   |   |   |   | 3 |   |  |
| 5 |                |   |   |   |   |   |   |   |   |  |
| 6 | 2              |   |   |   |   | 5 | 1 |   |   |  |
| 1 |                |   |   |   | 7 | 6 |   |   |   |  |
| 3 |                |   |   |   |   |   | 4 |   |   |  |
| 1 |                |   |   |   | 5 |   | 3 |   |   |  |
| 8 |                |   |   |   |   |   |   |   |   |  |
| • | © sudoku.today |   |   |   |   |   |   |   |   |  |