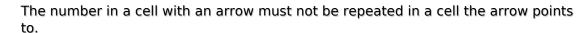

Sudoku Today 0--

## **Eliminate Sudoku**

Place a digit from 1 to 9 into each of the empty squares so that each digit appears exactly once in each of the rows, columns and the nine outlined 3x3 regions.





(Solution)

|   | 9 |   | 3  |              |   |   | 5 |   |
|---|---|---|----|--------------|---|---|---|---|
|   |   |   |    | 8            | 7 |   |   |   |
|   |   | 7 | 7  |              | 6 | 2 | 3 | 4 |
|   | 5 | 1 | 71 |              | 5 | 4 |   |   |
| 2 |   |   |    |              |   | 9 |   |   |
|   |   | 7 |    |              | R | R | 8 |   |
|   |   | 4 |    |              | 1 | R |   |   |
| 7 |   |   | 9  |              |   |   |   |   |
|   |   |   |    | sudoku.today |   | 3 | 2 | 1 |

<u>Sudoku Today</u> ( https://sudoku.today )
<u>Samurai Sudoku</u> ( https://samuraisudoku.com )

Newdoku ( https://newdoku.com )
Sudoku Puzzle ( https://www.sudokupuzzle.org )