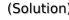

## **Eliminate Sudoku**

Place a digit from 1 to 9 into each of the empty squares so that each digit appears exactly once in each of the rows, columns and the nine outlined 3x3 regions.

The number in a cell with an arrow must not be repeated in a cell the arrow points to.

|   | 6 | 2 |   |               |   | 2 | 2 | 2 |
|---|---|---|---|---------------|---|---|---|---|
|   |   |   |   |               |   | 5 |   | 2 |
| 7 |   | 9 |   |               |   |   |   | 2 |
|   |   |   |   |               | 9 |   |   | 8 |
|   | 2 |   | 7 |               |   |   |   |   |
| 3 |   |   |   |               |   |   |   |   |
| 7 |   |   | 1 |               |   |   | 5 | 4 |
| 7 |   |   | 3 |               |   |   | 1 | R |
| 7 | 4 | 7 |   | cudoku today. |   | Ľ | 3 | R |