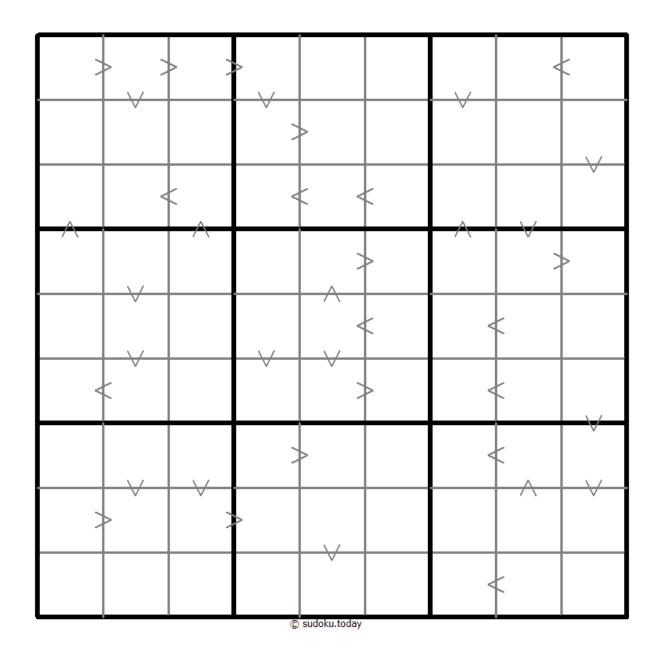

## **Greater Than Kropki Sudoku**

Place a digit from 1 to 9 into each of the empty squares so that each digit appears exactly once in each of the rows, columns and the nine outlined 3x3 regions.

In all cases where two digits have a consecutive value or one digit is two times as big as the other digit (or both), a greater than sign is placed. Digits have to be placed in accordance with the sign.