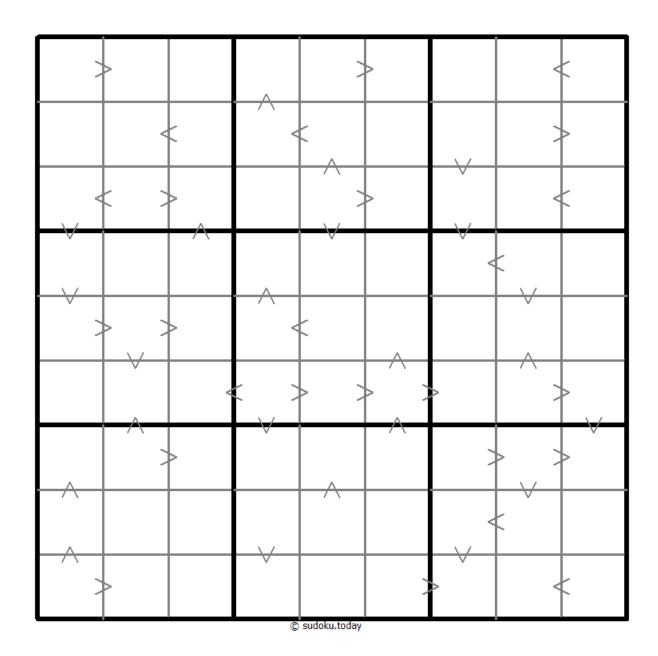

## **Greater Than Kropki Sudoku**

Place a digit from 1 to 9 into each of the empty squares so that each digit appears exactly once in each of the rows, columns and the nine outlined 3x3 regions.

In all cases where two digits have a consecutive value or one digit is two times as big as the other digit (or both), a greater than sign is placed. Digits have to be placed in accordance with the sign.