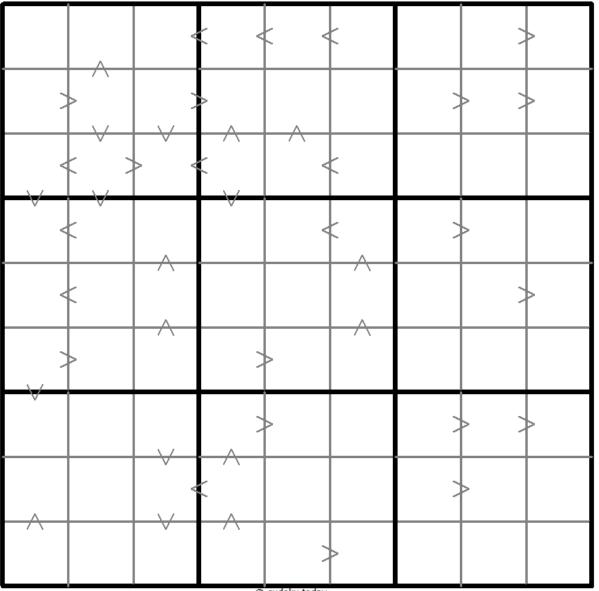

## **Greater Than Kropki Sudoku**

Place a digit from 1 to 9 into each of the empty squares so that each digit appears exactly once in each of the rows, columns and the nine outlined 3x3 regions.

In all cases where two digits have a consecutive value or one digit is two times as big as the other digit (or both), a greater than sign is placed. Digits have to be placed in accordance with the sign.