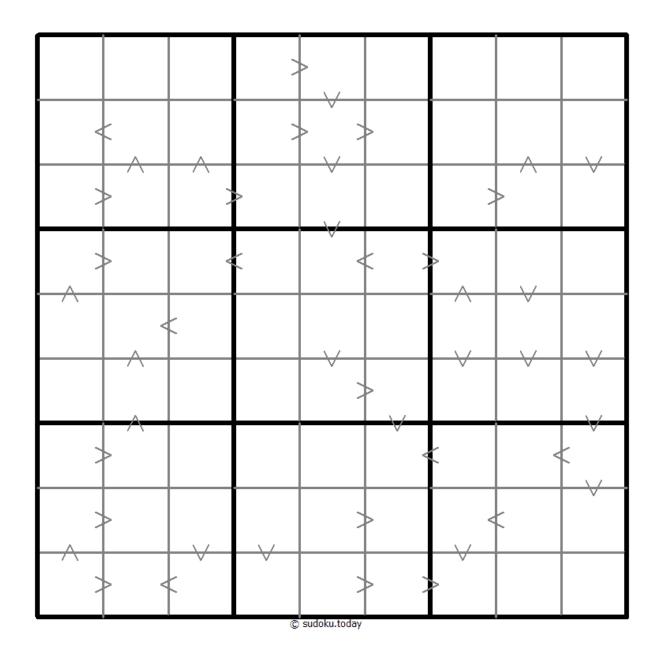

## **Greater Than Kropki Sudoku**

Place a digit from 1 to 9 into each of the empty squares so that each digit appears exactly once in each of the rows, columns and the nine outlined 3x3 regions.

In all cases where two digits have a consecutive value or one digit is two times as big as the other digit (or both), a greater than sign is placed. Digits have to be placed in accordance with the sign.