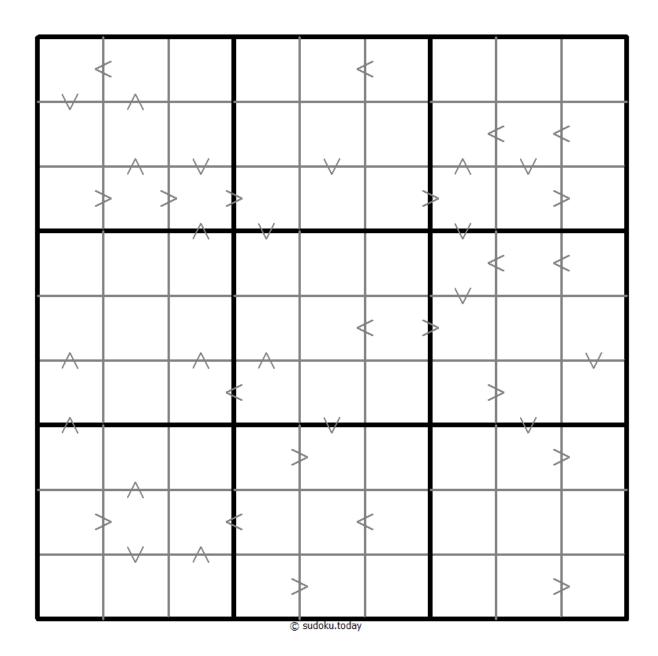

## **Greater Than Kropki Sudoku**

Place a digit from 1 to 9 into each of the empty squares so that each digit appears exactly once in each of the rows, columns and the nine outlined 3x3 regions.

In all cases where two digits have a consecutive value or one digit is two times as big as the other digit (or both), a greater than sign is placed. Digits have to be placed in accordance with the sign.