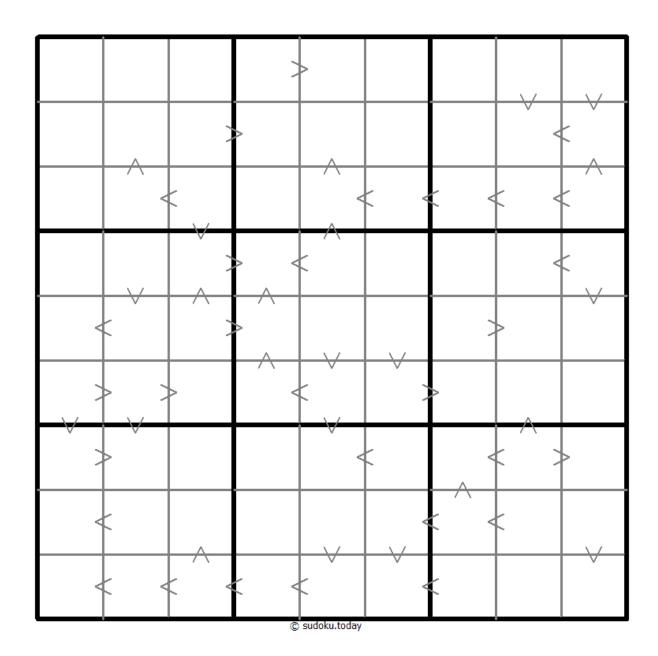

## **Greater Than Kropki Sudoku**

Place a digit from 1 to 9 into each of the empty squares so that each digit appears exactly once in each of the rows, columns and the nine outlined 3x3 regions.

In all cases where two digits have a consecutive value or one digit is two times as big as the other digit (or both), a greater than sign is placed. Digits have to be placed in accordance with the sign.