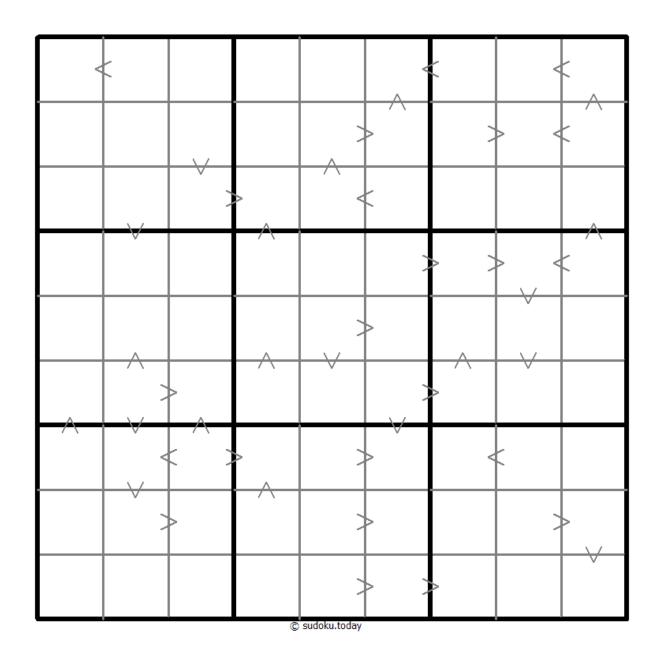

## **Greater Than Kropki Sudoku**

Place a digit from 1 to 9 into each of the empty squares so that each digit appears exactly once in each of the rows, columns and the nine outlined 3x3 regions.

In all cases where two digits have a consecutive value or one digit is two times as big as the other digit (or both), a greater than sign is placed. Digits have to be placed in accordance with the sign.