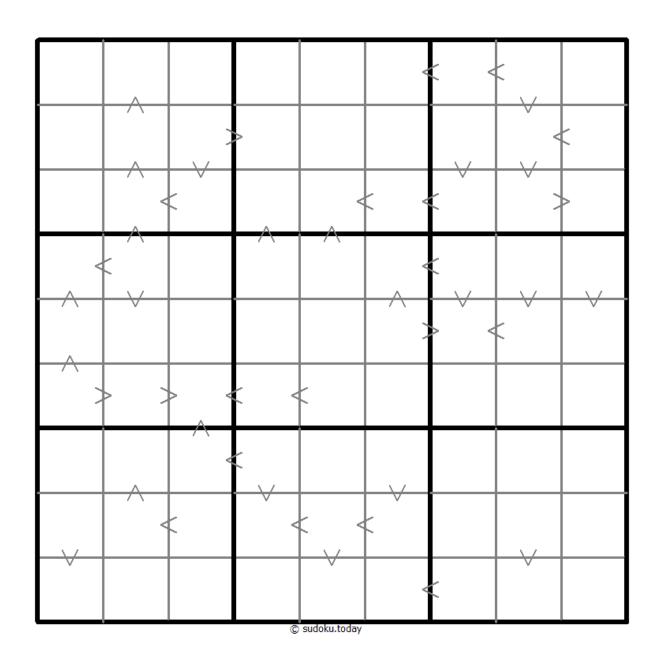

## **Greater Than Kropki Sudoku**

Place a digit from 1 to 9 into each of the empty squares so that each digit appears exactly once in each of the rows, columns and the nine outlined 3x3 regions.

In all cases where two digits have a consecutive value or one digit is two times as big as the other digit (or both), a greater than sign is placed. Digits have to be placed in accordance with the sign.