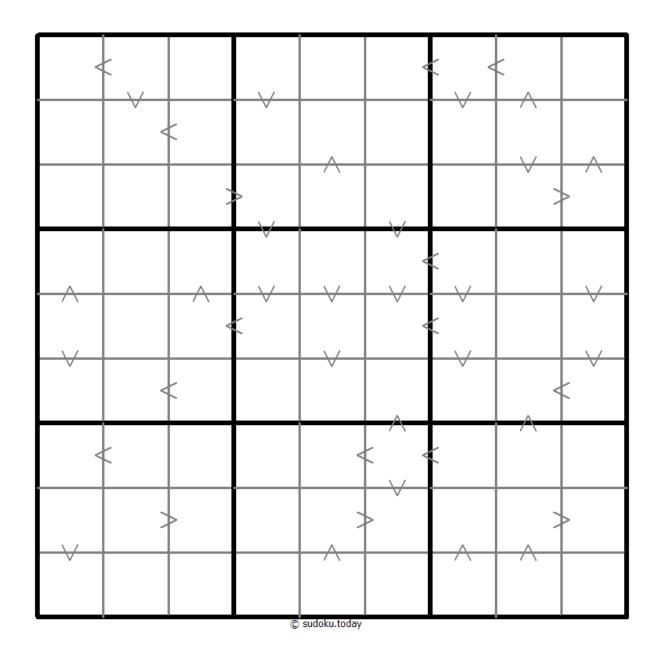

## **Greater Than Kropki Sudoku**

Place a digit from 1 to 9 into each of the empty squares so that each digit appears exactly once in each of the rows, columns and the nine outlined 3x3 regions.

In all cases where two digits have a consecutive value or one digit is two times as big as the other digit (or both), a greater than sign is placed. Digits have to be placed in accordance with the sign.