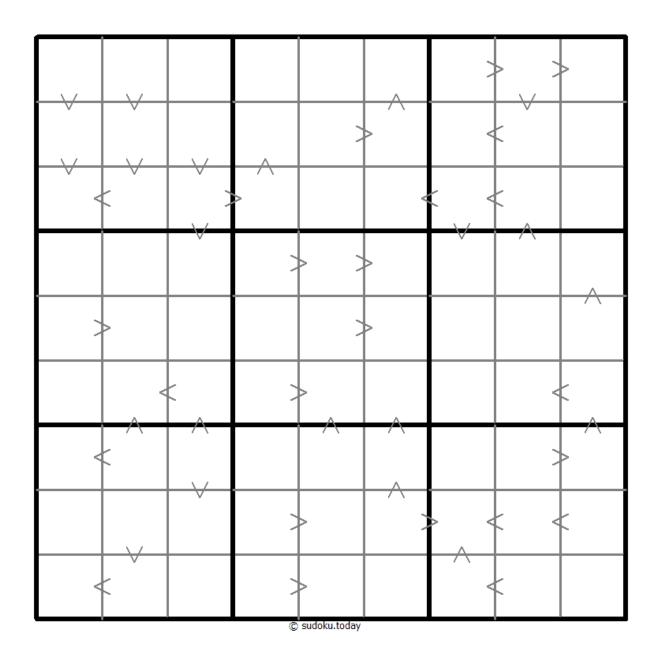

Sudoku Today 4-November-2024

## **Greater Than Kropki Sudoku**

Place a digit from 1 to 9 into each of the empty squares so that each digit appears exactly once in each of the rows, columns and the nine outlined 3x3 regions.

In all cases where two digits have a consecutive value or one digit is two times as big as the other digit (or both), a greater than sign is placed. Digits have to be placed in accordance with the sign.