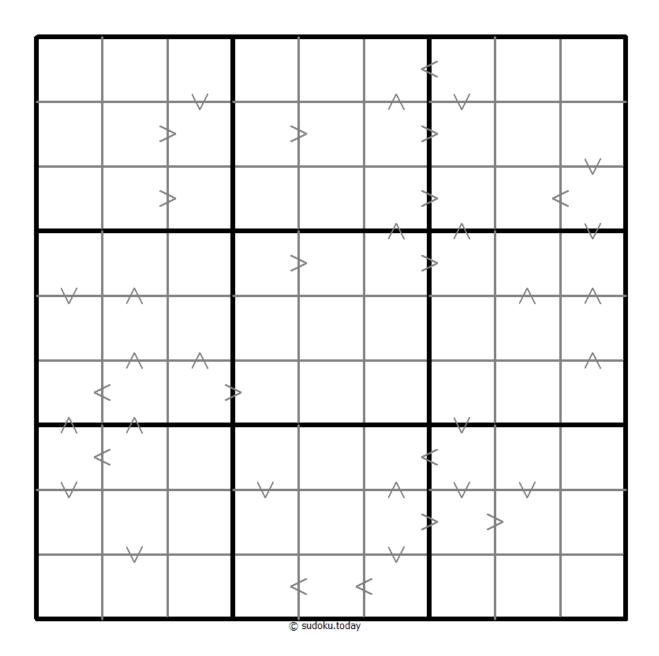

## **Greater Than Kropki Sudoku**

Place a digit from 1 to 9 into each of the empty squares so that each digit appears exactly once in each of the rows, columns and the nine outlined 3x3 regions.

In all cases where two digits have a consecutive value or one digit is two times as big as the other digit (or both), a greater than sign is placed. Digits have to be placed in accordance with the sign.