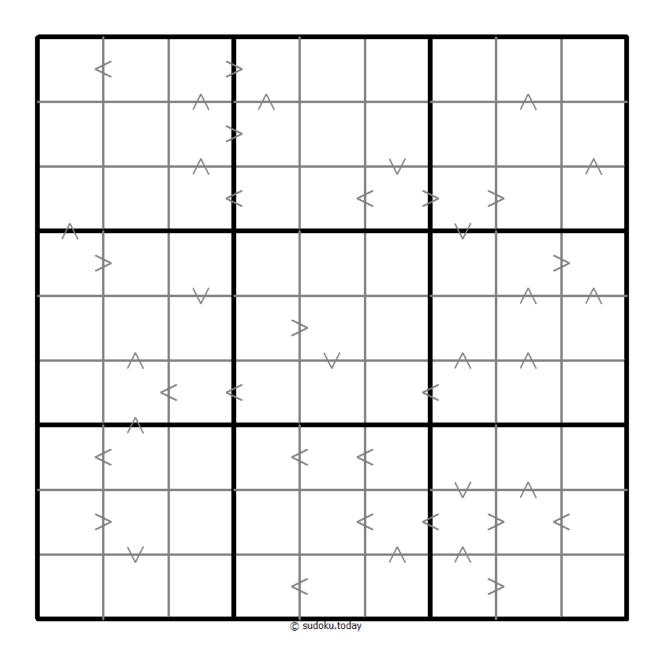

## **Greater Than Kropki Sudoku**

Place a digit from 1 to 9 into each of the empty squares so that each digit appears exactly once in each of the rows, columns and the nine outlined 3x3 regions.

In all cases where two digits have a consecutive value or one digit is two times as big as the other digit (or both), a greater than sign is placed. Digits have to be placed in accordance with the sign.