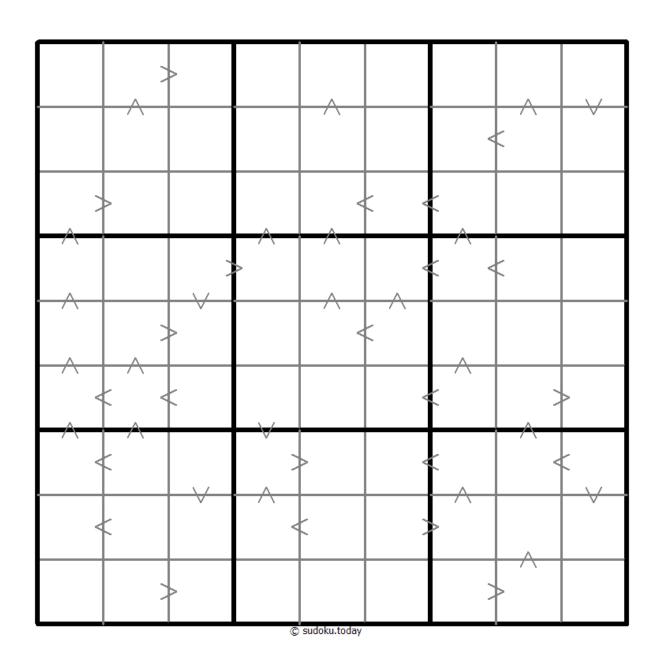

## **Greater Than Kropki Sudoku**

Place a digit from 1 to 9 into each of the empty squares so that each digit appears exactly once in each of the rows, columns and the nine outlined 3x3 regions.

In all cases where two digits have a consecutive value or one digit is two times as big as the other digit (or both), a greater than sign is placed. Digits have to be placed in accordance with the sign.