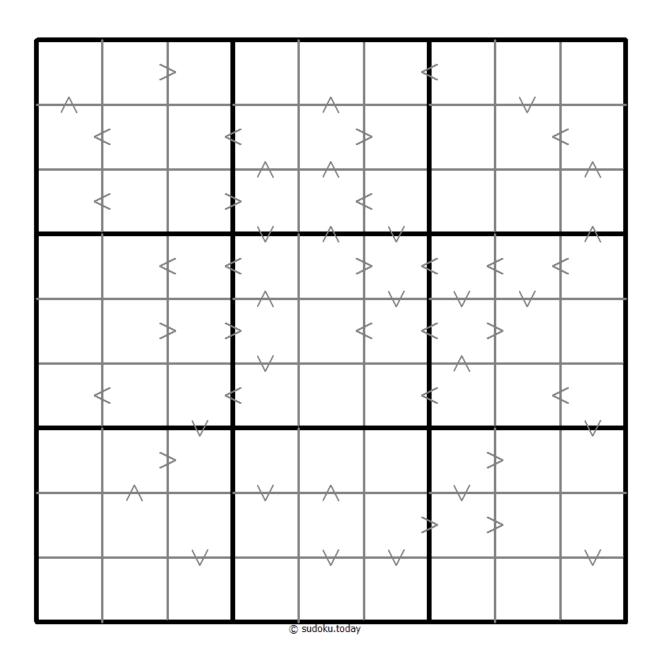

## **Greater Than Kropki Sudoku**

Place a digit from 1 to 9 into each of the empty squares so that each digit appears exactly once in each of the rows, columns and the nine outlined 3x3 regions.

In all cases where two digits have a consecutive value or one digit is two times as big as the other digit (or both), a greater than sign is placed. Digits have to be placed in accordance with the sign.