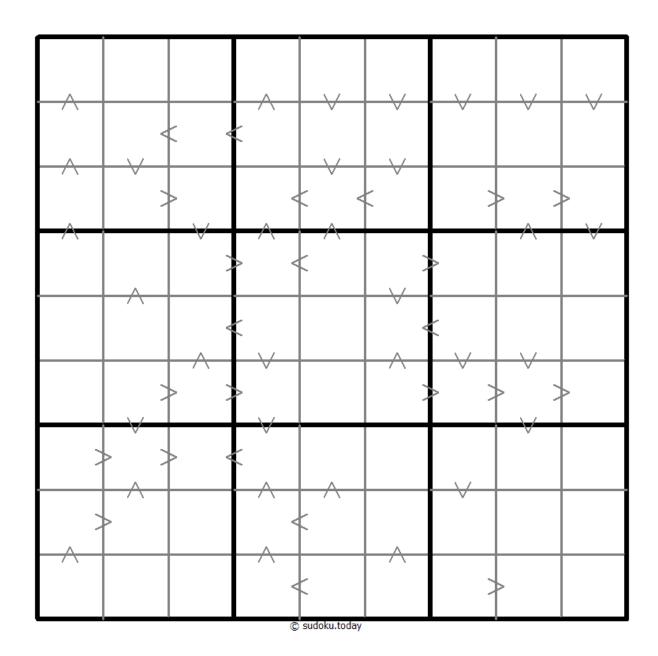

## **Greater Than Kropki Sudoku**

Place a digit from 1 to 9 into each of the empty squares so that each digit appears exactly once in each of the rows, columns and the nine outlined 3x3 regions.

In all cases where two digits have a consecutive value or one digit is two times as big as the other digit (or both), a greater than sign is placed. Digits have to be placed in accordance with the sign.