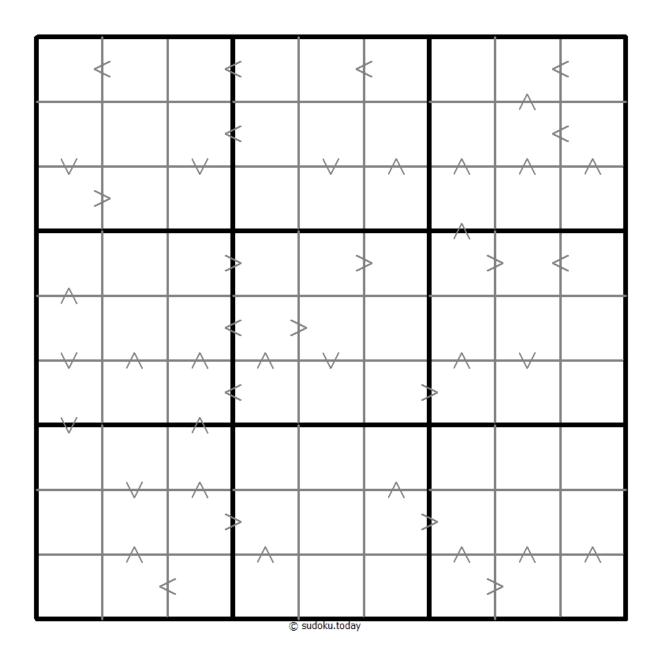

## **Greater Than Kropki Sudoku**

Place a digit from 1 to 9 into each of the empty squares so that each digit appears exactly once in each of the rows, columns and the nine outlined 3x3 regions.

In all cases where two digits have a consecutive value or one digit is two times as big as the other digit (or both), a greater than sign is placed. Digits have to be placed in accordance with the sign.