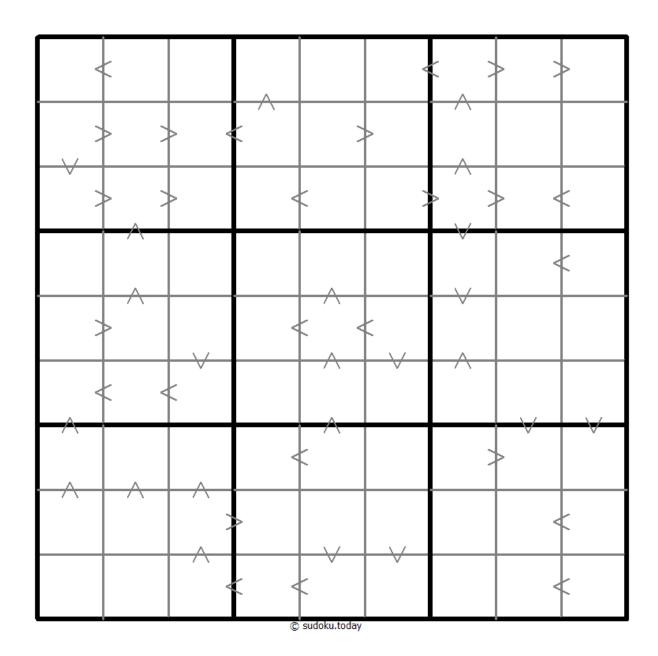

## **Greater Than Kropki Sudoku**

Place a digit from 1 to 9 into each of the empty squares so that each digit appears exactly once in each of the rows, columns and the nine outlined 3x3 regions.

In all cases where two digits have a consecutive value or one digit is two times as big as the other digit (or both), a greater than sign is placed. Digits have to be placed in accordance with the sign.