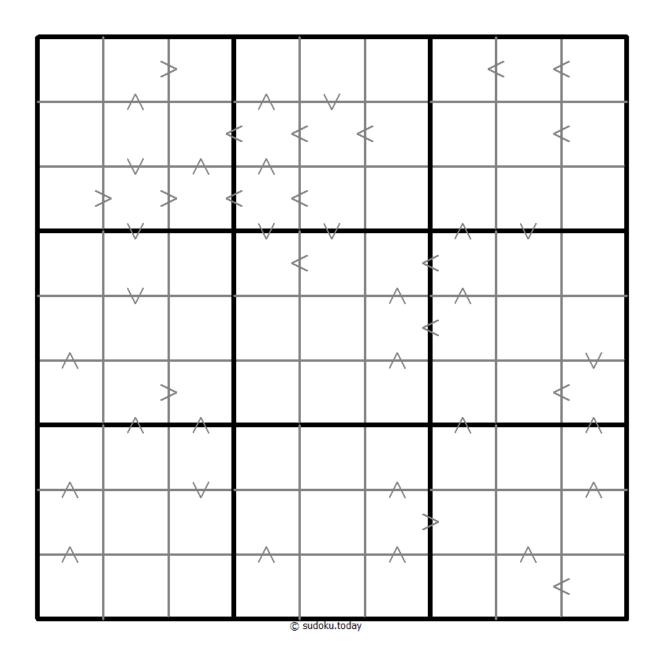

## **Greater Than Kropki Sudoku**

Place a digit from 1 to 9 into each of the empty squares so that each digit appears exactly once in each of the rows, columns and the nine outlined 3x3 regions.

In all cases where two digits have a consecutive value or one digit is two times as big as the other digit (or both), a greater than sign is placed. Digits have to be placed in accordance with the sign.