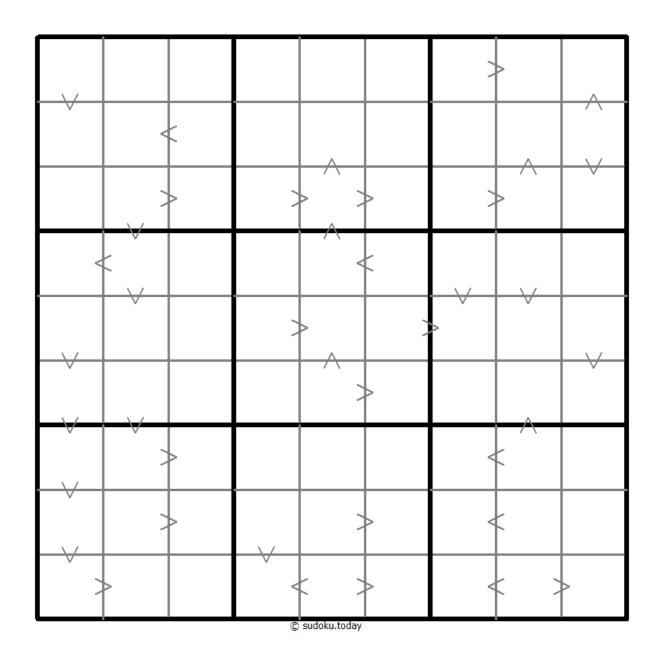

## **Greater Than Kropki Sudoku**

Place a digit from 1 to 9 into each of the empty squares so that each digit appears exactly once in each of the rows, columns and the nine outlined 3x3 regions.

In all cases where two digits have a consecutive value or one digit is two times as big as the other digit (or both), a greater than sign is placed. Digits have to be placed in accordance with the sign.