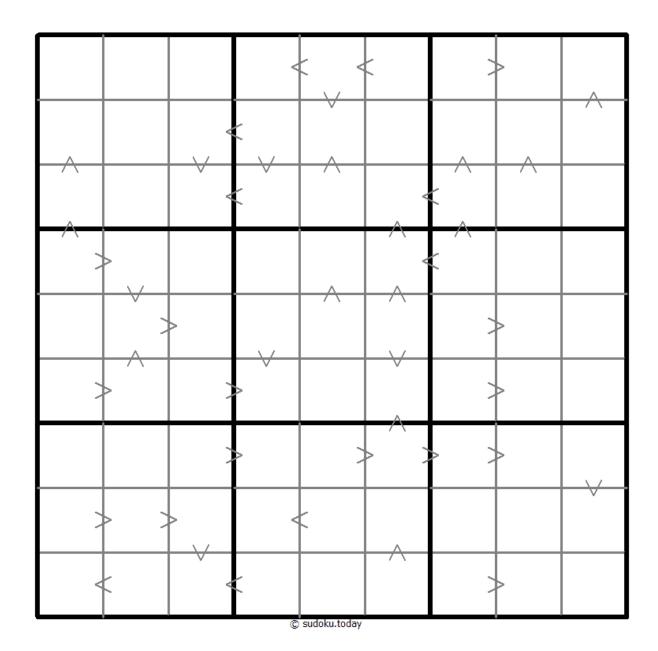

## **Greater Than Kropki Sudoku**

Place a digit from 1 to 9 into each of the empty squares so that each digit appears exactly once in each of the rows, columns and the nine outlined 3x3 regions.

In all cases where two digits have a consecutive value or one digit is two times as big as the other digit (or both), a greater than sign is placed. Digits have to be placed in accordance with the sign.