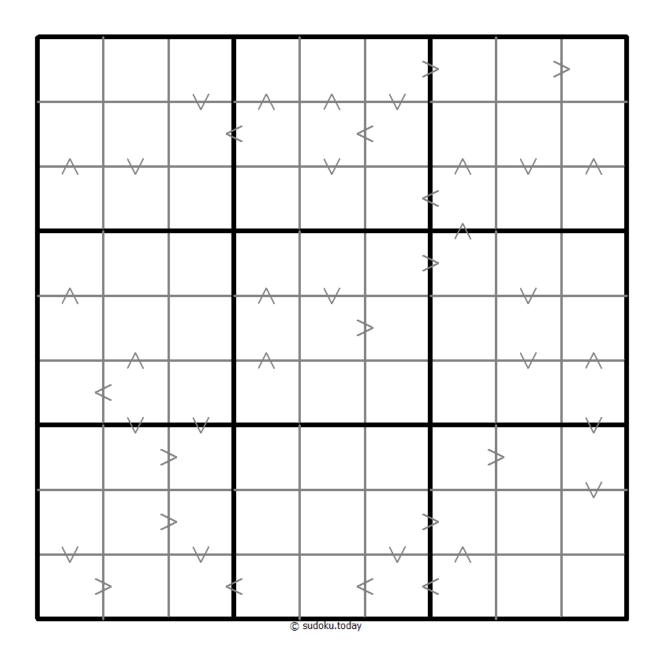

## **Greater Than Kropki Sudoku**

Place a digit from 1 to 9 into each of the empty squares so that each digit appears exactly once in each of the rows, columns and the nine outlined 3x3 regions.

In all cases where two digits have a consecutive value or one digit is two times as big as the other digit (or both), a greater than sign is placed. Digits have to be placed in accordance with the sign.