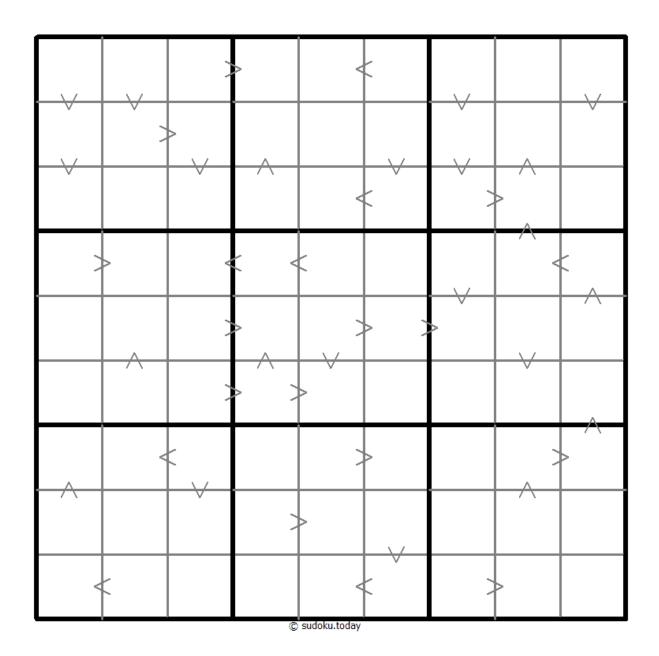

## **Greater Than Kropki Sudoku**

Place a digit from 1 to 9 into each of the empty squares so that each digit appears exactly once in each of the rows, columns and the nine outlined 3x3 regions.

In all cases where two digits have a consecutive value or one digit is two times as big as the other digit (or both), a greater than sign is placed. Digits have to be placed in accordance with the sign.