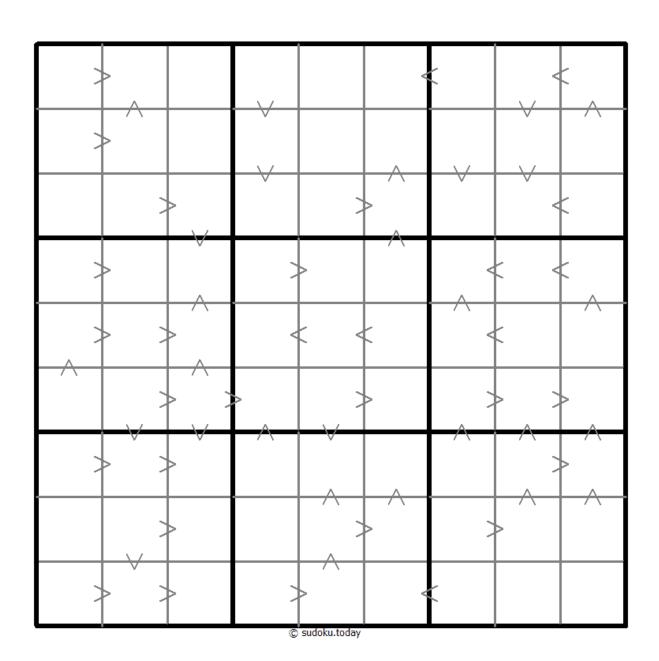

## **Greater Than Kropki Sudoku**

Place a digit from 1 to 9 into each of the empty squares so that each digit appears exactly once in each of the rows, columns and the nine outlined 3x3 regions.

In all cases where two digits have a consecutive value or one digit is two times as big as the other digit (or both), a greater than sign is placed. Digits have to be placed in accordance with the sign.