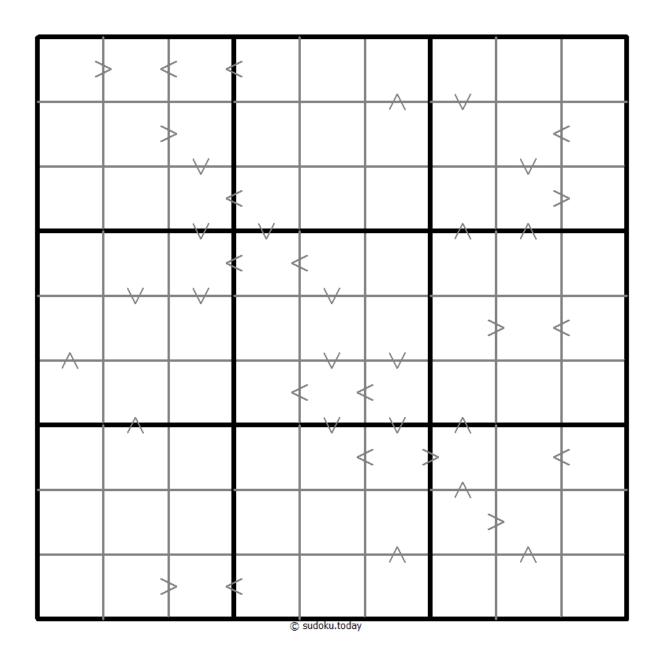

## **Greater Than Kropki Sudoku**

Place a digit from 1 to 9 into each of the empty squares so that each digit appears exactly once in each of the rows, columns and the nine outlined 3x3 regions.

In all cases where two digits have a consecutive value or one digit is two times as big as the other digit (or both), a greater than sign is placed. Digits have to be placed in accordance with the sign.