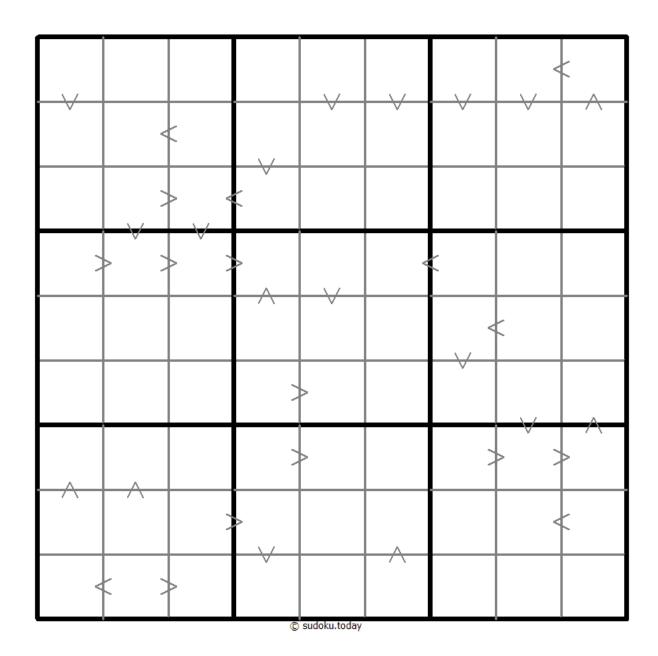

## **Greater Than Kropki Sudoku**

Place a digit from 1 to 9 into each of the empty squares so that each digit appears exactly once in each of the rows, columns and the nine outlined 3x3 regions.

In all cases where two digits have a consecutive value or one digit is two times as big as the other digit (or both), a greater than sign is placed. Digits have to be placed in accordance with the sign.