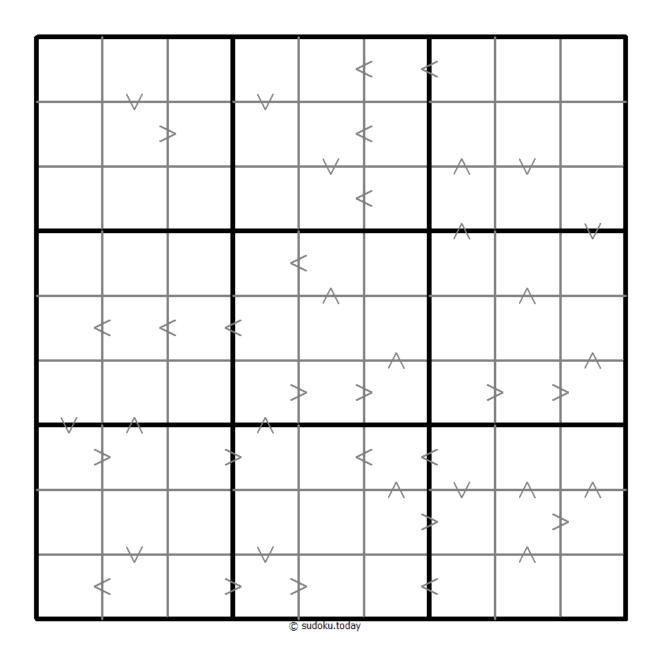

## **Greater Than Kropki Sudoku**

Place a digit from 1 to 9 into each of the empty squares so that each digit appears exactly once in each of the rows, columns and the nine outlined 3x3 regions.

In all cases where two digits have a consecutive value or one digit is two times as big as the other digit (or both), a greater than sign is placed. Digits have to be placed in accordance with the sign.