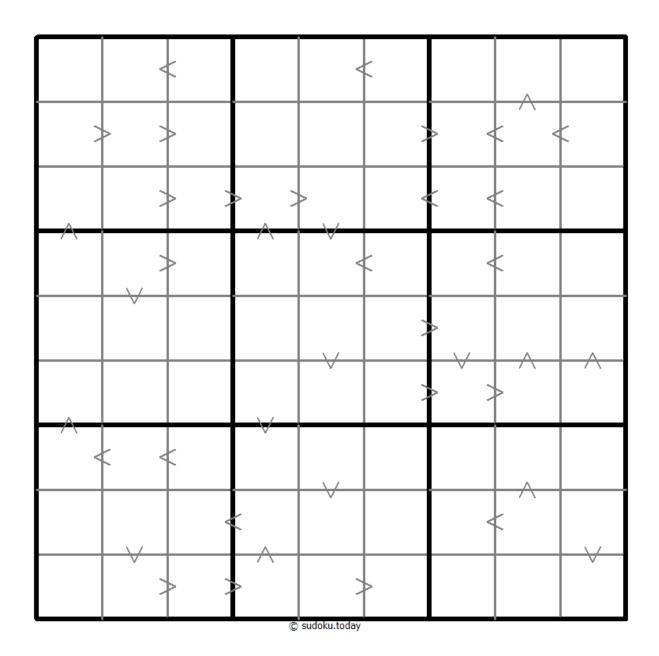

## **Greater Than Kropki Sudoku**

Place a digit from 1 to 9 into each of the empty squares so that each digit appears exactly once in each of the rows, columns and the nine outlined 3x3 regions.

In all cases where two digits have a consecutive value or one digit is two times as big as the other digit (or both), a greater than sign is placed. Digits have to be placed in accordance with the sign.