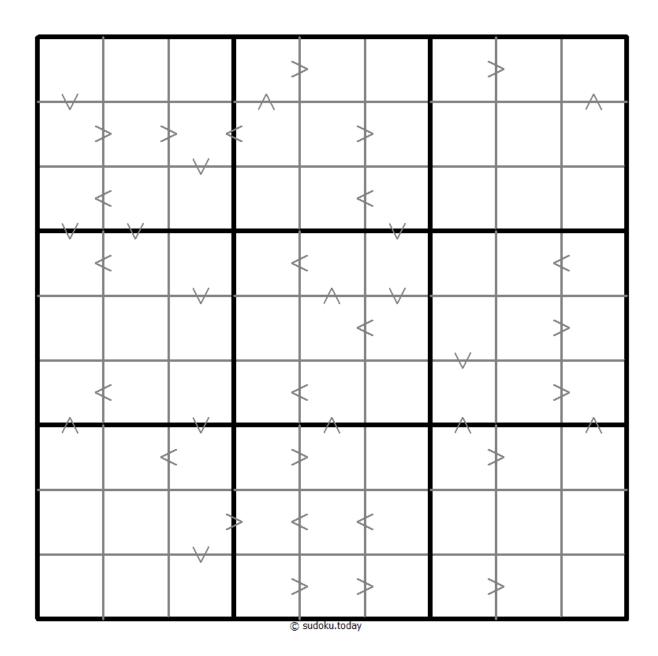

## **Greater Than Kropki Sudoku**

Place a digit from 1 to 9 into each of the empty squares so that each digit appears exactly once in each of the rows, columns and the nine outlined 3x3 regions.

In all cases where two digits have a consecutive value or one digit is two times as big as the other digit (or both), a greater than sign is placed. Digits have to be placed in accordance with the sign.