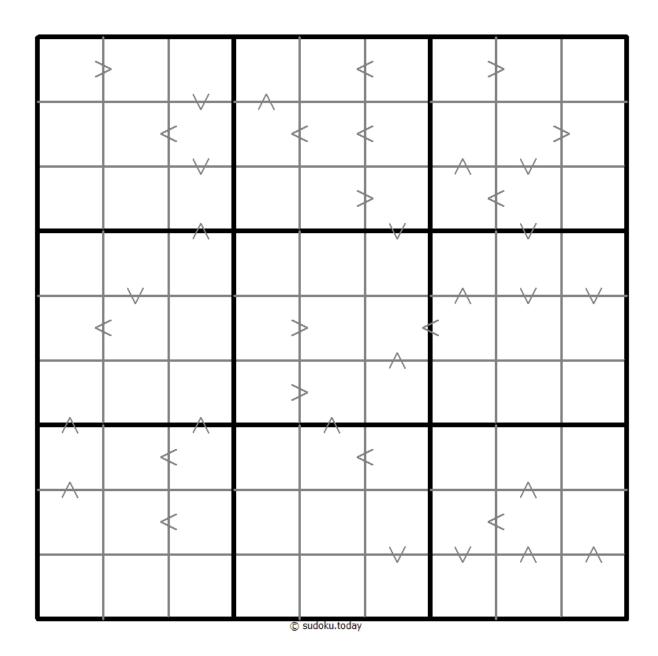

## **Greater Than Kropki Sudoku**

Place a digit from 1 to 9 into each of the empty squares so that each digit appears exactly once in each of the rows, columns and the nine outlined 3x3 regions.

In all cases where two digits have a consecutive value or one digit is two times as big as the other digit (or both), a greater than sign is placed. Digits have to be placed in accordance with the sign.