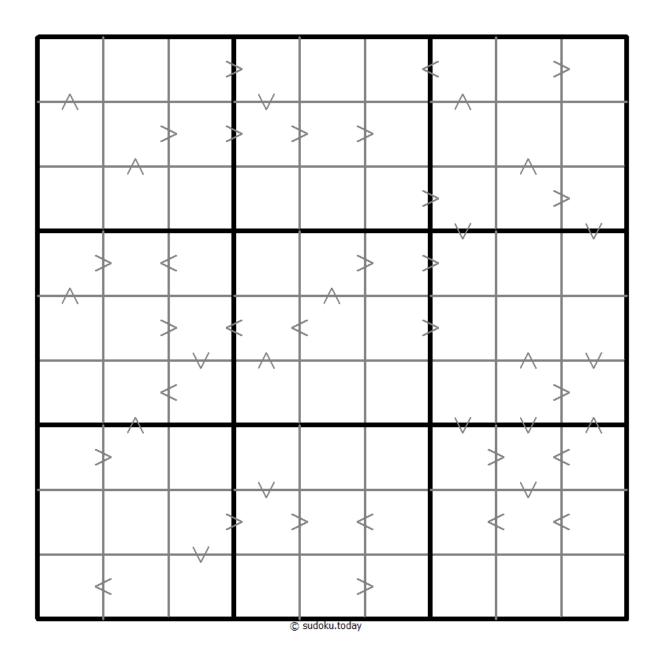

## **Greater Than Kropki Sudoku**

Place a digit from 1 to 9 into each of the empty squares so that each digit appears exactly once in each of the rows, columns and the nine outlined 3x3 regions.

In all cases where two digits have a consecutive value or one digit is two times as big as the other digit (or both), a greater than sign is placed. Digits have to be placed in accordance with the sign.