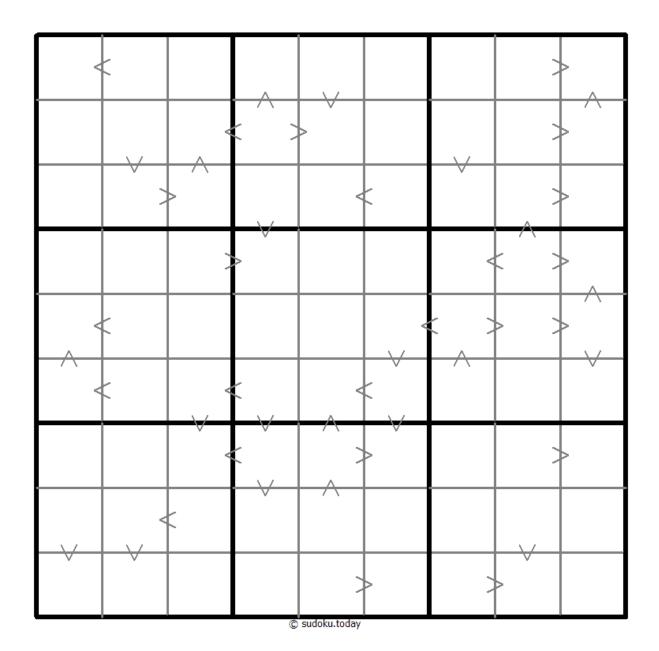

## **Greater Than Kropki Sudoku**

Place a digit from 1 to 9 into each of the empty squares so that each digit appears exactly once in each of the rows, columns and the nine outlined 3x3 regions.

In all cases where two digits have a consecutive value or one digit is two times as big as the other digit (or both), a greater than sign is placed. Digits have to be placed in accordance with the sign.