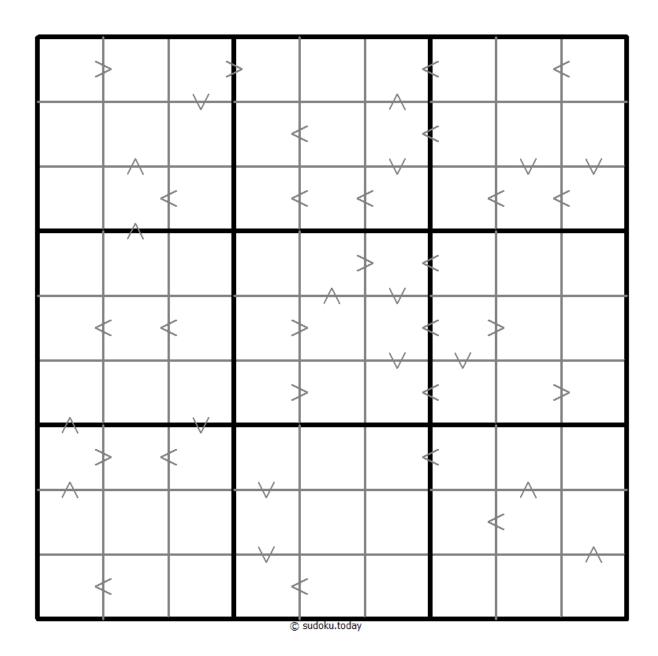

## **Greater Than Kropki Sudoku**

Place a digit from 1 to 9 into each of the empty squares so that each digit appears exactly once in each of the rows, columns and the nine outlined 3x3 regions.

In all cases where two digits have a consecutive value or one digit is two times as big as the other digit (or both), a greater than sign is placed. Digits have to be placed in accordance with the sign.