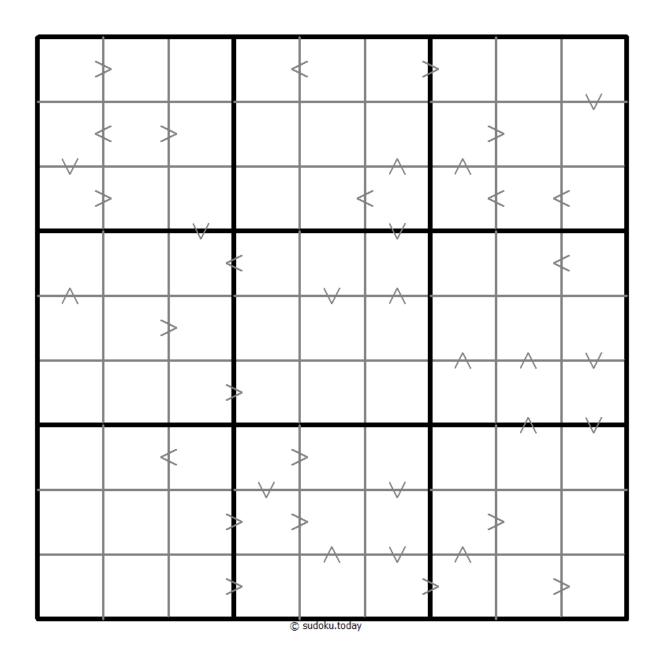

## **Greater Than Kropki Sudoku**

Place a digit from 1 to 9 into each of the empty squares so that each digit appears exactly once in each of the rows, columns and the nine outlined 3x3 regions.

In all cases where two digits have a consecutive value or one digit is two times as big as the other digit (or both), a greater than sign is placed. Digits have to be placed in accordance with the sign.