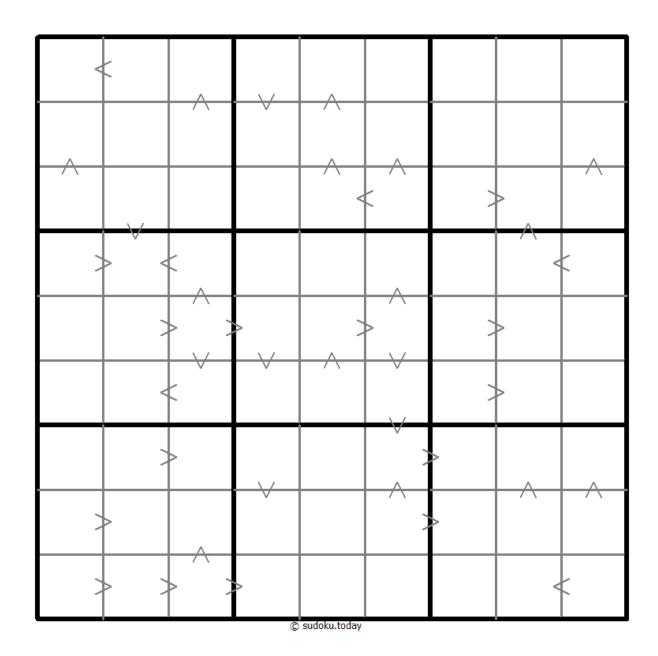

## **Greater Than Kropki Sudoku**

Place a digit from 1 to 9 into each of the empty squares so that each digit appears exactly once in each of the rows, columns and the nine outlined 3x3 regions.

In all cases where two digits have a consecutive value or one digit is two times as big as the other digit (or both), a greater than sign is placed. Digits have to be placed in accordance with the sign.