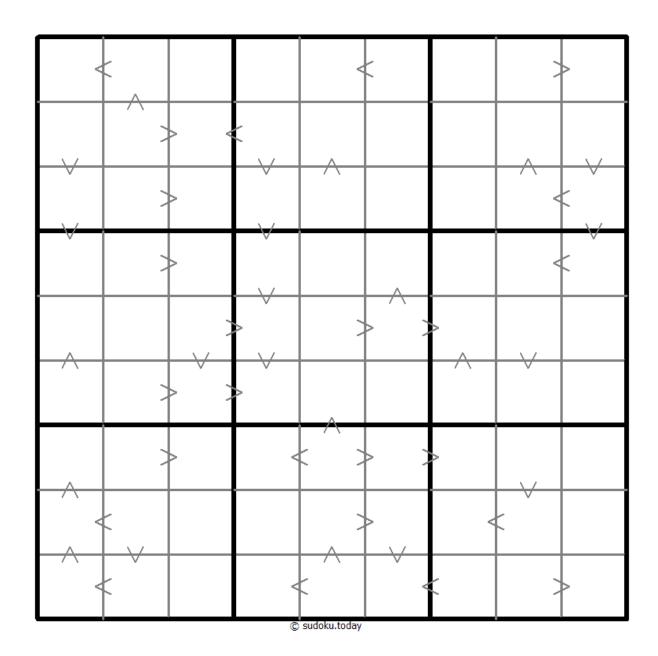

Sudoku Today 18-January-2025

## **Greater Than Kropki Sudoku**

Place a digit from 1 to 9 into each of the empty squares so that each digit appears exactly once in each of the rows, columns and the nine outlined 3x3 regions.

In all cases where two digits have a consecutive value or one digit is two times as big as the other digit (or both), a greater than sign is placed. Digits have to be placed in accordance with the sign.