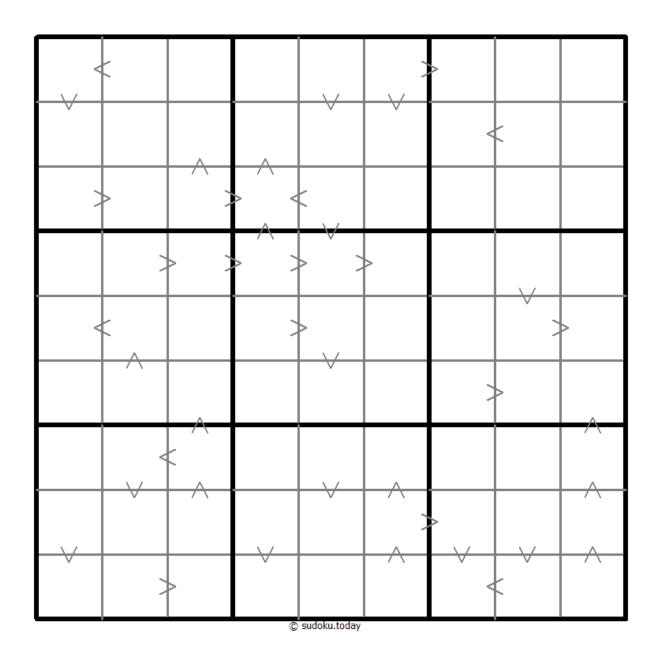

## **Greater Than Kropki Sudoku**

Place a digit from 1 to 9 into each of the empty squares so that each digit appears exactly once in each of the rows, columns and the nine outlined 3x3 regions.

In all cases where two digits have a consecutive value or one digit is two times as big as the other digit (or both), a greater than sign is placed. Digits have to be placed in accordance with the sign.