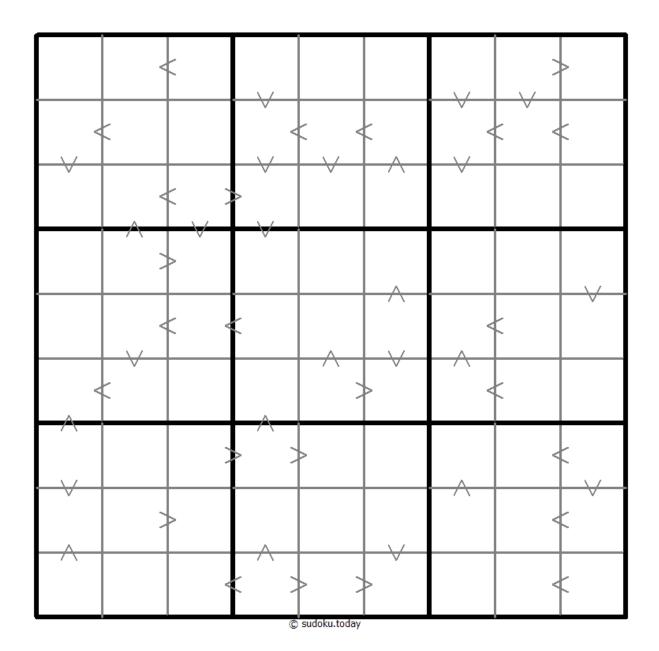

## **Greater Than Kropki Sudoku**

Place a digit from 1 to 9 into each of the empty squares so that each digit appears exactly once in each of the rows, columns and the nine outlined 3x3 regions.

In all cases where two digits have a consecutive value or one digit is two times as big as the other digit (or both), a greater than sign is placed. Digits have to be placed in accordance with the sign.