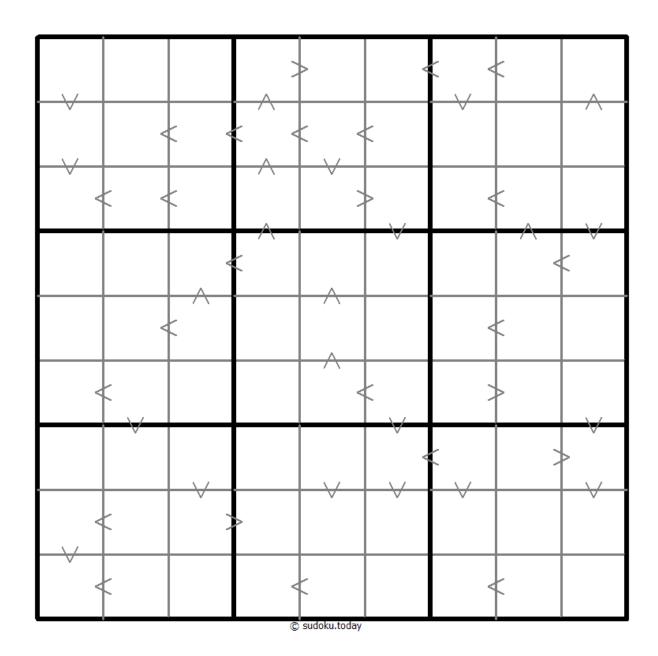

## **Greater Than Kropki Sudoku**

Place a digit from 1 to 9 into each of the empty squares so that each digit appears exactly once in each of the rows, columns and the nine outlined 3x3 regions.

In all cases where two digits have a consecutive value or one digit is two times as big as the other digit (or both), a greater than sign is placed. Digits have to be placed in accordance with the sign.