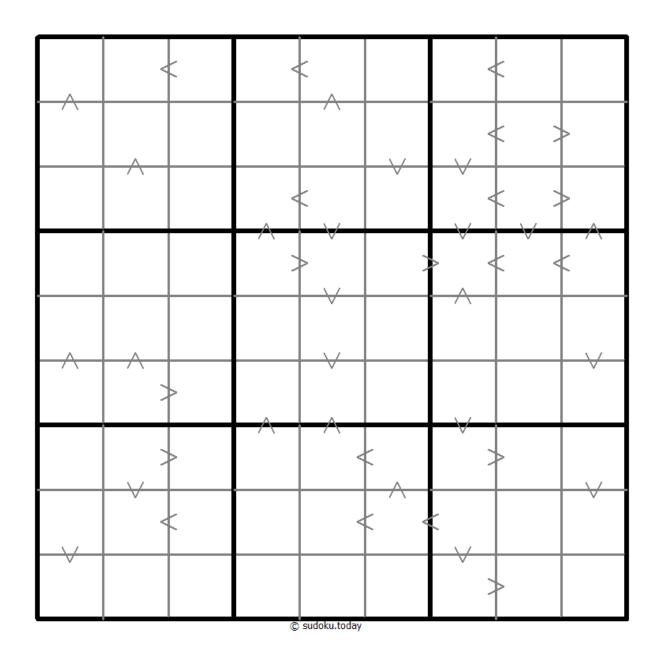

## **Greater Than Kropki Sudoku**

Place a digit from 1 to 9 into each of the empty squares so that each digit appears exactly once in each of the rows, columns and the nine outlined 3x3 regions.

In all cases where two digits have a consecutive value or one digit is two times as big as the other digit (or both), a greater than sign is placed. Digits have to be placed in accordance with the sign.