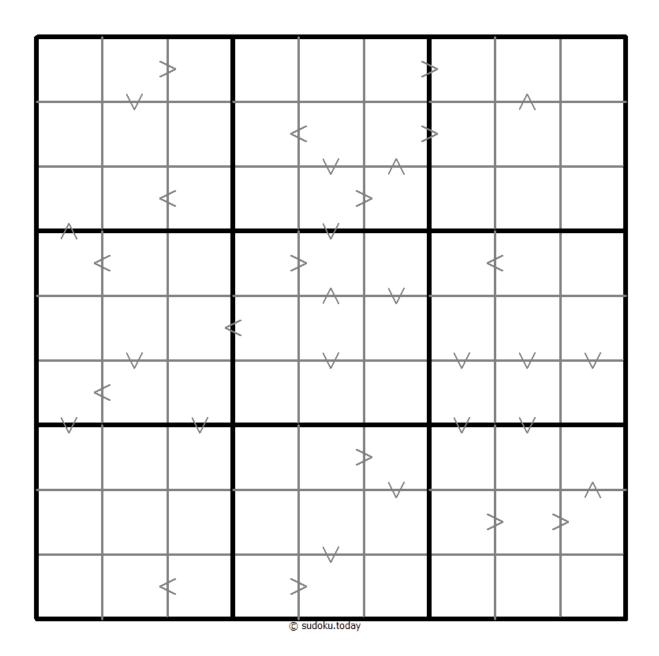

## **Greater Than Kropki Sudoku**

Place a digit from 1 to 9 into each of the empty squares so that each digit appears exactly once in each of the rows, columns and the nine outlined 3x3 regions.

In all cases where two digits have a consecutive value or one digit is two times as big as the other digit (or both), a greater than sign is placed. Digits have to be placed in accordance with the sign.