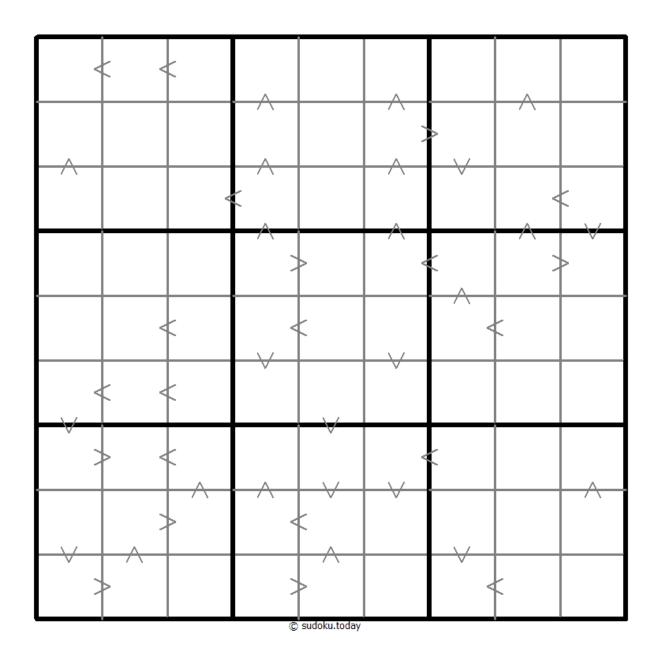

## **Greater Than Kropki Sudoku**

Place a digit from 1 to 9 into each of the empty squares so that each digit appears exactly once in each of the rows, columns and the nine outlined 3x3 regions.

In all cases where two digits have a consecutive value or one digit is two times as big as the other digit (or both), a greater than sign is placed. Digits have to be placed in accordance with the sign.